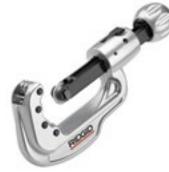

#### 65S Stainless Steel Tubing Cutter

#### *True Expert in Cutting Large Size Stainless Steel Tube up to 65 mm! Unrivaled in Cutting Quality & Speed!*

- Capacity: 6 65 mm
- Robust, lightweight design: weighs only 0,68 kg
- 4×3 (12) Roller bearings for easy and smooth cuts
- Dual 'Screw Feed' and 'Quick-acting' mechanism, quick and precise adjustment to different tube sizes!