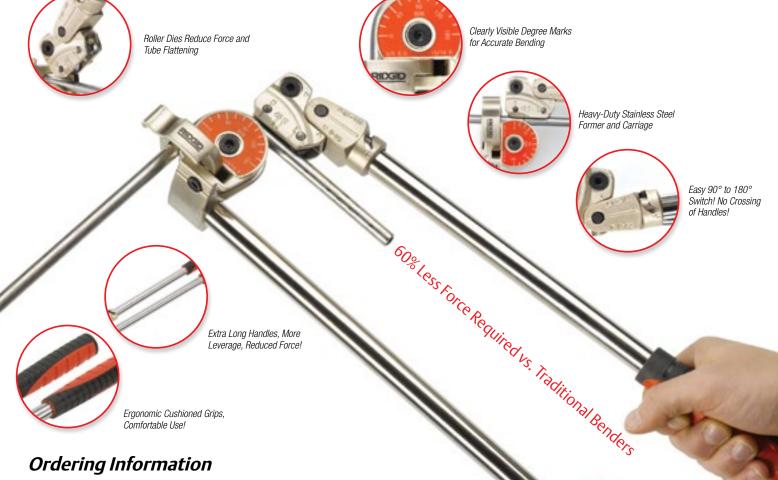

# **600 Series** Instrument Benders for Stainless Steel Tubing

The RIDGID® 600 Series instrument benders are especially designed for bending stainless steel tubing. A simple two-stage handle design with an easy 90° to 180° switch make bends easy, in-plane and accurrate as never before.

#### Ordering Information

| Cat. No. | Model | Capacity                       | Bending Radius |
|----------|-------|--------------------------------|----------------|
| 38028    | 603   | <sup>3</sup> / <sub>16</sub> ″ | 5/8"           |
| 38033    | 604   | 1⁄4″                           | 5/8"           |
| 38038*   | 605*  | <sup>5</sup> / <sub>16</sub> ″ | 15⁄16″         |
| 38043    | 606   | 3/8"                           | 15⁄16″         |
| 38048    | 608   | 1⁄2″                           | 1½″            |
| 38053    | 606M  | 6 mm                           | 16 mm          |
| 38038*   | 608M* | 8 mm                           | 24 mm          |
| 38058    | 610M  | 10 mm                          | 24 mm          |
| 38063    | 612M  | 12 mm                          | 38 mm          |