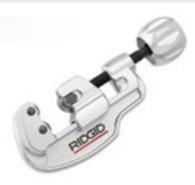

#### **35S Stainless Steel Tubing Cutter**

### *Compact Screw Feed Cutter with 6 Roller Bearings for Stainless Steel Tubing up to 35 mm*

- Capacity: 6 35 mm
- Durable and compact design, weighs 0,4 kg
- 2×3 (6) Roller bearings for fast and straight cuts
- Special cutter wheel with bearings (also used for 65S)
- Spare cutter wheel in the ergonomic X-CEL® knob