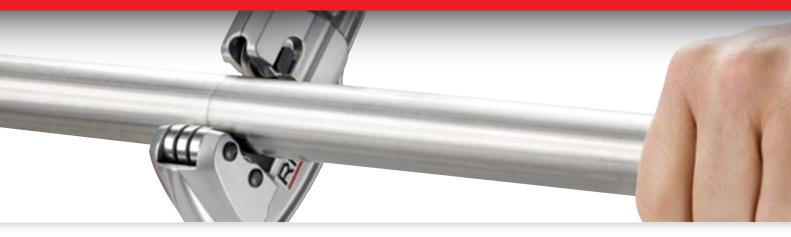

# **600 Series** Instrument Benders for Stainless Steel Tubing

The RIDGID® 600 Series instrument benders are especially designed for bending stainless steel tubing. A simple two-stage handle design with an easy 90° to 180° switch make bends easy, in-plane and accurrate as never before.